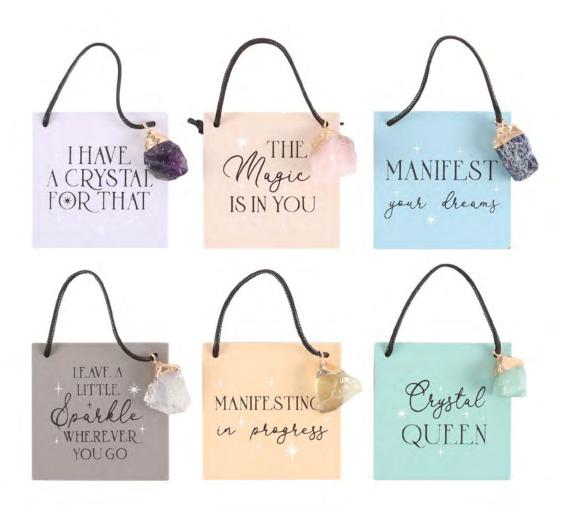

#### **Product Description**

This set of 12 magical signs features 6 unique phrases for promoting positivity and inner confidence. Each sign is accentedby a matching raw crystal charm to amplify intentions and enhance your inner magic. Designs include: 'I have a crystal forthat' with amethyst, 'The magic is in you' with rose quartz, 'Manifest your dreams' with sodalite, 'Leave a little sparklewherever you go' with clear quartz, 'Manifesting in progress' with citrine, and 'Crystal queen' with green aventurine.Designed by Something Different Wholesale and part of the Modern Magic range of contemporary crystal themed gifts and homedecor.